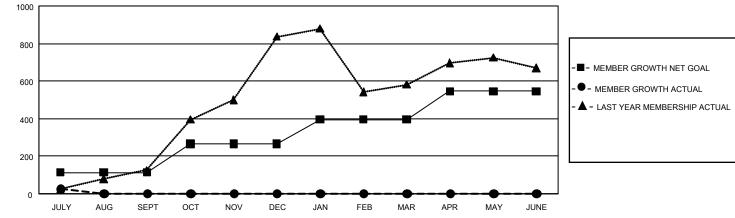

## GAT MONTHLY MEMBERSHIP PROGRESS REPORT

GMT Constitutional Area 3, Group C

REPORT DOES NOT INCLUDE CLUBS IN UNDISTRICTED AREAS.

| Clubs                 |               |           |               | Members               |                        |                         |                                                    |  |
|-----------------------|---------------|-----------|---------------|-----------------------|------------------------|-------------------------|----------------------------------------------------|--|
| RESULTS FOR 2021-2022 |               |           |               | RESULTS FOR 2021-2022 |                        |                         |                                                    |  |
| QUARTER               | NEW CLUB GOAL | NEW CLUBS | DROPPED CLUBS | QUARTER               | BER GROWTH NET<br>GOAL | MEMBER GROWTH<br>ACTUAL | DROPPED<br>MEMBERS ACTUAL<br>(including transfers) |  |
| JULY/AUG/SEPT         | 12            | 1         | 0             | JULY/AUG/SEPT         | 113                    | 155                     | 100                                                |  |
| OCT/NOV/DEC           | 15            | 0         | 0             | OCT/NOV/DEC           | 152                    | 0                       | 0                                                  |  |
| JAN/FEB/MAR           | 21            | 0         | 0             | JAN/FEB/MAR           | 130                    | 0                       | 0                                                  |  |
| APR/MAY/JUNE          | 21            | 0         | 0             | APR/MAY/JUNE          | 151                    | 0                       | 0                                                  |  |