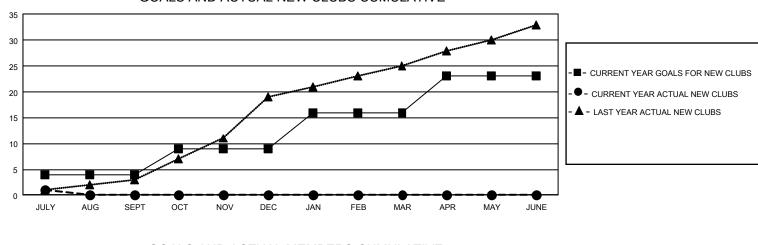

## GAT MONTHLY MEMBERSHIP PROGRESS REPORT

GMT Constitutional Area 3, Group C

REPORT DOES NOT INCLUDE CLUBS IN UNDISTRICTED AREAS.

| Clubs                 |               |           |               | Members               |                        |                         |                                                    |  |
|-----------------------|---------------|-----------|---------------|-----------------------|------------------------|-------------------------|----------------------------------------------------|--|
| RESULTS FOR 2021-2022 |               |           |               | RESULTS FOR 2021-2022 |                        |                         |                                                    |  |
| QUARTER               | NEW CLUB GOAL | NEW CLUBS | DROPPED CLUBS | QUARTER               | BER GROWTH NET<br>GOAL | MEMBER GROWTH<br>ACTUAL | DROPPED<br>MEMBERS ACTUAL<br>(including transfers) |  |
| JULY/AUG/SEPT         | 12            | 1         | 0             | JULY/AUG/SEPT         | 113                    | 155                     | 100                                                |  |
| OCT/NOV/DEC           | 15            | 0         | 0             | OCT/NOV/DEC           | 152                    | 0                       | 0                                                  |  |
| JAN/FEB/MAR           | 21            | 0         | 0             | JAN/FEB/MAR           | 130                    | 0                       | 0                                                  |  |
| APR/MAY/JUNE          | 21            | 0         | 0             | APR/MAY/JUNE          | 151                    | 0                       | 0                                                  |  |